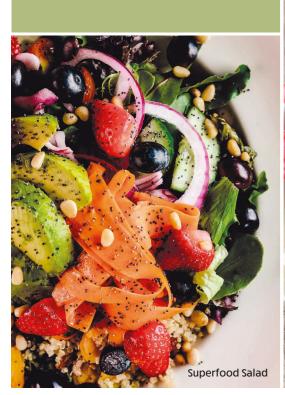

#### SUPERFOOD SALAD

12.49

#### Served with crusty bread

Quinoa with apricot and sultanas, beetroot hummus, roasted mixed peppers, dressed carrot, avocado, toasted pine nuts and fresh fruit.

> Hambletons pork pie and Gates Potting Shed Pickle are available from our own Gates Farm Shop