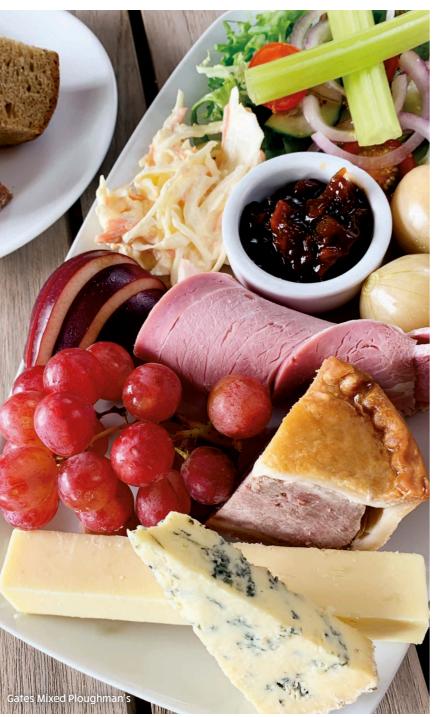

#### GATES MIXED PLOUGHMAN'S

14.99

#### Served with crusty bread

Wedge of Hambletons pork pie, slice of home-cooked ham, Cheddar cheese and local Stilton. Served with Potting Shed pickle, grapes, celery, pickled onion, red apple, salad and coleslaw.