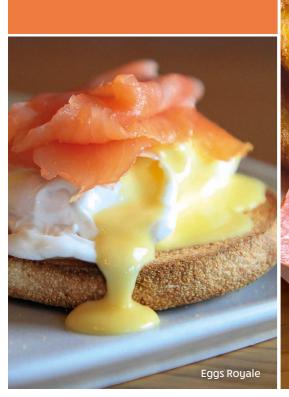

#### Served 9am - 11am

**EGGS ROYALE** A toasted muffin with smoked salmon, poached eggs, lemon and Hollandaise sauce with chives.