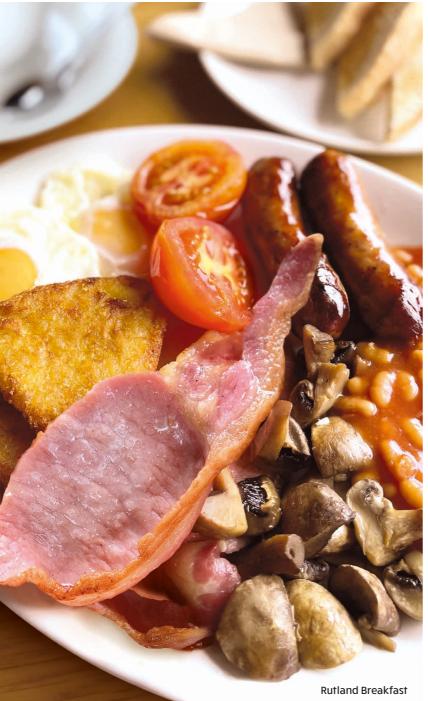

#### **RUTLAND BREAKFAST**

2 Hambleton sausages, 2 rashers back bacon, 1 grilled tomato, mushrooms, 2 hash browns, baked beans, 2 local free-range fried eggs. Served with a choice of white or

12.99

10.99