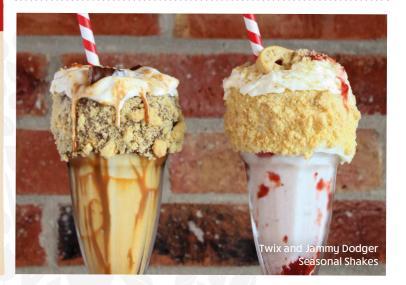

## Milkshake parlour

| VANILLA                                            | 5.4 |
|----------------------------------------------------|-----|
| CHOCOLATE                                          | 5.4 |
| STRAWBERRY                                         | 5.4 |
| BANANA                                             | 5.4 |
| Seasonal Shakes                                    |     |
|                                                    | 6.9 |
| Seasonal Shakes  TWIX With squirty cream and Twix. | 6.9 |
| TWIX                                               | 6.9 |

#### COLD DRINKS

| SOFT DRINKS                                                                    | Medium<br>16oz               | Large<br>20oz                | \                  |
|--------------------------------------------------------------------------------|------------------------------|------------------------------|--------------------|
| Coca Cola<br>Diet Coke<br>Coke Zero                                            | 3.49<br>3.49<br>3.49         | 4.49<br>4.49<br>4.49         | 1<br>7             |
| Fanta Schweppes Lemonade Lime and soda Lemonade and lime                       | 3.49<br>3.49<br>2.49<br>3.49 | 4.49<br>4.49<br>3.49<br>4.49 | \<br>S             |
| Freshly squeezed orange juice ½ Pint Pint                                      | 5.45                         | 3.49<br>4.99                 | a<br>F<br>S        |
| Freshly squeezed orange juice and lemon ½ Pint<br>Pint                         | ade                          | 3.99<br>5.29                 | L<br>V             |
| Still water<br>Sparkling water                                                 | 330ml<br>330ml               | 2.49<br>2.49                 | F<br>B             |
| J2O Apple and Mango<br>J2O Apple and Raspberry<br>J2O Orange and Passion Fruit | 275ml<br>275ml<br>275ml      | 2.99<br>2.99<br>2.99         | S                  |
| Belvoir Elderflower<br>Belvoir Raspberry and Lemonade<br>Belvoir Ginger Beer   | 250ml<br>250ml<br>250ml      | 3.49<br>3.49<br>3.49         | F<br>L<br><i>!</i> |
| Apple Juice                                                                    | 250ml                        | 2.99                         | ā                  |
| Appletiser                                                                     | 250ml                        | 3.49                         | 2<br>7             |
| Cawston Press Apple and Pear carton<br>Cawston Press Apple and Mango carton    | 200ml<br>200ml               | 1.99<br>1.99                 | L                  |
| Glass of milk                                                                  |                              | 0.75                         | v<br>2             |
| MILKSHAKES                                                                     |                              |                              | 7                  |
| Vanilla<br>Chocolate<br>Strawberry<br>Banana                                   |                              | 5.49<br>5.49<br>5.49<br>5.49 | <b>E</b><br>6      |
| Seasonal shakes (with squirty cream)<br>Twix<br>Jammy Dodger                   |                              | 6.99<br>6.99                 | <b>E</b><br>G      |