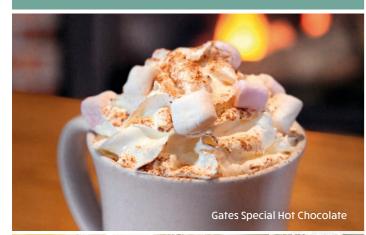

#### HOT CHOCOLATE

| HOT CHOCOLAIL                |      |
|------------------------------|------|
| Mug of hot chocolate         | 3.99 |
| Gates special hot chocolate  |      |
| with marshmallows and cream. | 4.99 |
| Add a syrup, choose from     |      |
| Vanilla, hazelnut, caramel.  | 0.85 |