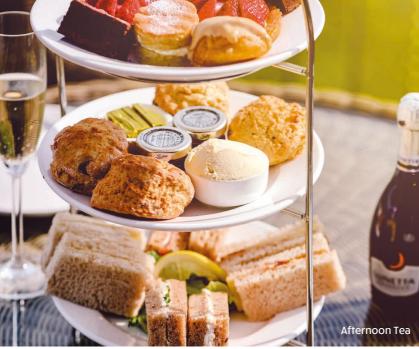

#### AFTERNOON TEA

Mon to Fri 12-4pm, Sat and Sun 2-4pm

Please book to reserve your stand and avoid disappointment.

Afternoon Tea 19.99 per person

SANDWICHES GFA VA VEA

Gluten Free,

Vegetarian and

please ask.

egan alternatives

Ham and mustard, tuna mayonnaise, egg mayonnaise, cream cheese and cucumber.

CAKES GFA VEA

200150

SCONES GFA VEA

Plain scones, fruit scones, clotted cream, Tiptree strawberry jam.

Fruit tart, Victoria sponge, chocolate brownie, meringue finger

#### ADD FIZZ

GFA V

Upgrade your afternoon tea with Prosecco and celebrate in style.

20cl Bottle **9.49** 75cl Bottle **28.99** 

Choose from Lunetta Prosecco or Lunetta Prosecco Rosé.

CHILDREN'S AFTERNOON TEA 12.00 per child GFA VEA

Cheese sandwich, jam sandwich, chocolate brownie, strawberries, Victoria sponge, fruit scone with strawberry jam, vanilla milkshake.