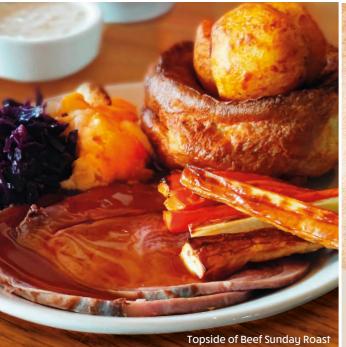

#### SUNDAY LUNCH

#### Served Sunday only 12 noon - 3.30pm

Served with all the trimmings including roast potatoes, Yorkshire pudding, gravy and a selection of fresh vegetables (see board for today's selection).

#### Choose from:

|                 | CHILD | ADULI     |
|-----------------|-------|-----------|
| ROAST PORK      | 9.99  | 16.99 GFA |
| TOPSIDE OF BEEF | 10.99 | 17.99 GFA |
| NUT ROAST       | 9.99  | 16.99     |