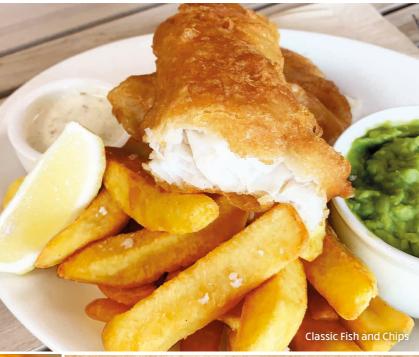

#### CLASSIC FISH & CHIPS

Traditional ale battered fish with chips, tartare sauce and your choice of mushy or garden peas.

See board for today's fish.