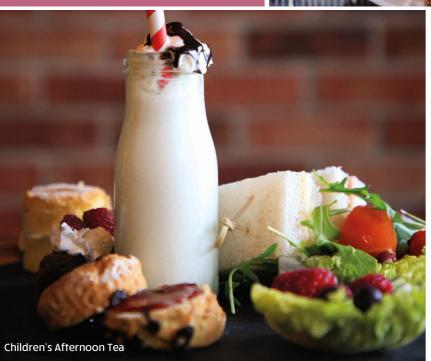

#### ADD FIZZ

GFA V

Upgrade your afternoon tea with Prosecco and celebrate in style.

20cl Bottle **9.49** 75cl Bottle **28.99** 

Choose from Lunetta Prosecco or Lunetta Prosecco Rosé.

CHILDREN'S AFTERNOON TEA 12.00 per child GFA VEA

Cheese sandwich, jam sandwich, chocolate brownie, strawberries, Victoria sponge, fruit scone with strawberry jam, vanilla milkshake.