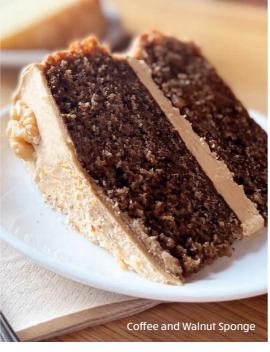

#### CAKES & PUDDINGS

STICKY TOFFEE PUDDING 6.49

Served with a choice of ice cream, cream or custard.

JAM ROLY-POLY 6.49

Served with custard.

SPONGE SELECTION From 4.50

Victoria, chocolate, coffee and walnut, lemon.