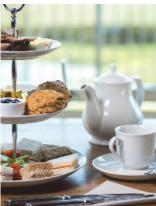

## Afternoon Tea

## Monday - Friday 12pm - 4pm Saturday and Sunday 2pm - 4pm

Gluten free, vegetarian and vegan alternatives are available, please ask

A selection of Freshly Prepared Finger Sandwiches

Two Fruit and Two Plain Home-made Scones served with delicious Cornish Clotted Cream and Brambles Preserve

A selection of Home-made Cakes

A large Pot of Tea

£19.99 PER PERSON

Book to reserve your stand and avoid disappointment

Children's Afternoon Tea

Cheese sandwich, jam sandwich, chocolate brownie, strawberries, Victoria sponge, fruit scone with strawberry jam, vanilla milkshake