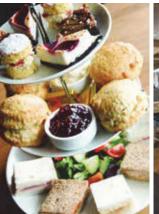

## Afternoon Tea

## Monday - Friday 12pm - 4pm Saturday and Sunday 2pm - 4pm

Gluten free, vegetarian and vegan alternatives are available, please ask

A selection of Freshly Prepared Finger Sandwiches

Two Fruit and Two Plain Home-made Scones served with delicious Cornish Clotted Cream and Brambles Preserve

A selection of Home-made Cakes

A large Pot of Tea

£19.99 PER PERSON

Book to reserve your stand and avoid disappointment

Children's Afternoon Tea

Cheese sandwich, jam sandwich, chocolate brownie, strawberries, Victoria sponge, fruit scone with strawberry jam, vanilla milkshake